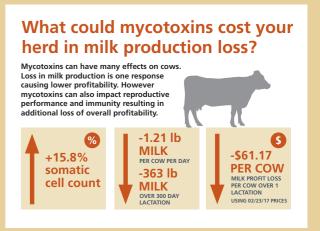

# Examples of the data received showing the performance and profitability of your livestock